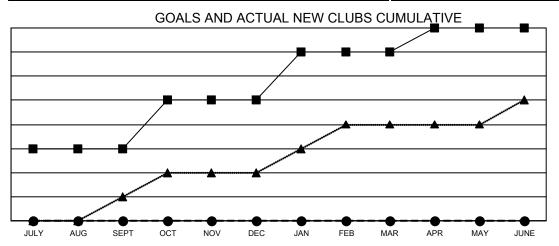

## Multiple District 18

| Clubs                 |               |           |               | Members               |                           |                         |                                                    |
|-----------------------|---------------|-----------|---------------|-----------------------|---------------------------|-------------------------|----------------------------------------------------|
| RESULTS FOR 2022-2023 |               |           |               | RESULTS FOR 2022-2023 |                           |                         |                                                    |
| QUARTER               | NEW CLUB GOAL | NEW CLUBS | DROPPED CLUBS | QUARTER               | MEMBER GROWTH NET<br>GOAL | MEMBER GROWTH<br>ACTUAL | DROPPED<br>MEMBERS ACTUAL<br>(including transfers) |
| JULY/AUG/SEPT         | 3             | 0         | 1             | JULY/AUG/SE           | :PT 26                    | 114                     | 91                                                 |
| OCT/NOV/DEC           | 2             | 0         | 6             | OCT/NOV/DE            | C 39                      | 92                      | 180                                                |
| JAN/FEB/MAR           | 2             | 0         | 2             | JAN/FEB/MAF           | 21                        | 97                      | 124                                                |
| APR/MAY/JUNE          | 1             | 0         | 0             | APR/MAY/JUN           | NE 46                     | 0                       | 0                                                  |

- CURRENT YEAR GOALS FOR NEW CLUBS
- CURRENT YEAR ACTUAL NEW CLUBS
- LAST YEAR ACTUAL NEW CLUBS