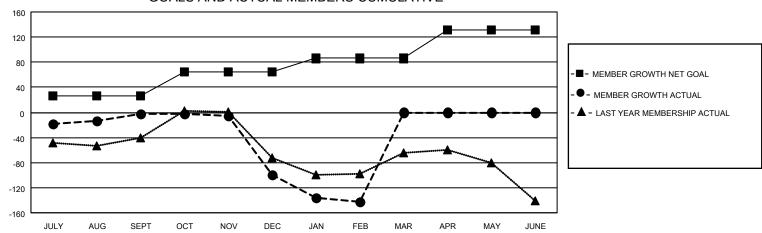

## Multiple District 18

| Clubs                 |               |           |               | Members               |                           |                         |                                                    |
|-----------------------|---------------|-----------|---------------|-----------------------|---------------------------|-------------------------|----------------------------------------------------|
| RESULTS FOR 2022-2023 |               |           |               | RESULTS FOR 2022-2023 |                           |                         |                                                    |
| QUARTER               | NEW CLUB GOAL | NEW CLUBS | DROPPED CLUBS | QUARTER               | MEMBER GROWTH NET<br>GOAL | MEMBER GROWTH<br>ACTUAL | DROPPED<br>MEMBERS ACTUAL<br>(including transfers) |
| JULY/AUG/SEPT         | 3             | 0         | 1             | JULY/AUG/SE           | :PT 26                    | 114                     | 91                                                 |
| OCT/NOV/DEC           | 2             | 0         | 6             | OCT/NOV/DE            | C 39                      | 92                      | 180                                                |
| JAN/FEB/MAR           | 2             | 0         | 2             | JAN/FEB/MAF           | 21                        | 97                      | 124                                                |
| APR/MAY/JUNE          | 1             | 0         | 0             | APR/MAY/JUN           | NE 46                     | 0                       | 0                                                  |

## GOALS AND ACTUAL MEMBERS CUMULATIVE

| DROPPED CLUBS: 9 |     | 77 CLUBS OF 200 ADDED 1 OR | GENDER DISTRIBUTION               |                |  |
|------------------|-----|----------------------------|-----------------------------------|----------------|--|
|                  |     | MORE NEW MEMBERS           | MALE                              | 2,653 (62.76%) |  |
|                  |     |                            | FEMALE                            | 1,572 (37.19%) |  |
| DROPPED MEMBERS  |     |                            | NON BINARY                        | 0 (0.00%)      |  |
| DECEASED         | 48  |                            | PREFER NOT TO ANSWER              | 2 (0.05%)      |  |
| CLUB CANCELLED   | 76  |                            | TOTAL FAMILY LINIT MEMBERS        | 759            |  |
| OTHER            | 271 | CLICK HERE FOR CUMULATIVE  | TOTAL FAMILY UNIT MEMBERS         | 739            |  |
| TOTAL            | 395 | MEMBERSHIP DATA            | FAMILY MEMBERS PAYING HAL<br>DUES | F 397          |  |